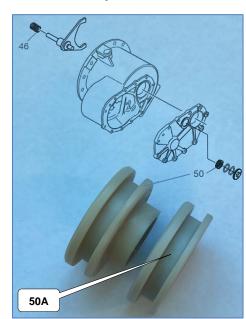

## Power Divider Lock-Out on the 1st axle

In the Dana Tri Drive Axle combination, the 1st axle (only) is fitted with a locked power divider.

To lock the power divider into the engaged position, an addition spacer is fitted in front of the piston.

**Item 50A**: 131232-MOD is the spacer fitted **additionally** to hold the piston in the engaged position.

Item 50: 131232 Piston

**Note:** Item 46 (Spring 129859) is not fitted in a locked power divider.

## Note:

The air supply hole to the piston is plugged.

No air supply is required.

The item numbers above, are the same as they are in the Illustrated Parts List: AXIP-0057 for these axle models.

For service information use the Service Manual AXSM-0057.